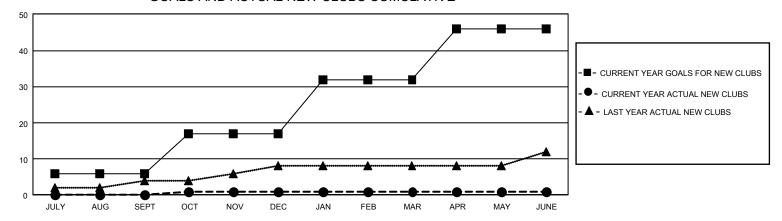

## GOALS AND ACTUAL NEW CLUBS CUMULATIVE

## GMT Constitutional Area 4, Group A

REPORT DOES NOT INCLUDE CLUBS IN UNDISTRICTED AREAS.

| Clubs                 |               |           |               |  |  |  |  |
|-----------------------|---------------|-----------|---------------|--|--|--|--|
| RESULTS FOR 2021-2022 |               |           |               |  |  |  |  |
| QUARTER               | NEW CLUB GOAL | NEW CLUBS | DROPPED CLUBS |  |  |  |  |
| JULY/AUG/SEPT         | 18            | 0         | 18            |  |  |  |  |
| OCT/NOV/DEC           | 33            | 1         | 15            |  |  |  |  |
| JAN/FEB/MAR           | 45            | 0         | 8             |  |  |  |  |
| APR/MAY/JUNE          | 42            | 0         | 29            |  |  |  |  |