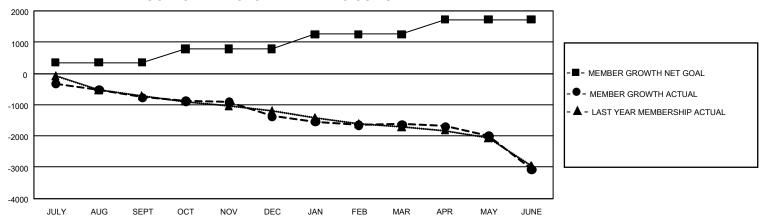

## GOALS AND ACTUAL MEMBERS CUMULATIVE

| DROPPED CLUBS: 70 |       | 967 CLUBS OF 2,032 ADDED 1<br>OR MORE NEW MEMBERS | GENDER DISTRIBUTION                |                 |
|-------------------|-------|---------------------------------------------------|------------------------------------|-----------------|
|                   |       |                                                   | MALE                               | 32,825 (77.28%) |
|                   |       |                                                   | FEMALE                             | 9,651 (22.72%)  |
| DROPPED MEMBERS   |       |                                                   | NON BINARY                         | 0 (0.00%)       |
| DECEASED          | 550   |                                                   | PREFER NOT TO ANSWER               | 1 (0.00%)       |
| CLUB CANCELLED    | 411   |                                                   | TOTAL FAMILY UNIT MEMBERS 1,52     |                 |
| OTHER             | 4,179 | CLICK HERE FOR                                    |                                    | ,               |
| TOTAL             | 5,140 | CUMULATIVE MEMBERSHIP DATA                        | FAMILY MEMBERS PAYING HALF DUES 75 |                 |

| Members               |                           |                         |                                                    |  |  |  |  |  |
|-----------------------|---------------------------|-------------------------|----------------------------------------------------|--|--|--|--|--|
| RESULTS FOR 2021-2022 |                           |                         |                                                    |  |  |  |  |  |
| QUARTER               | MEMBER GROWTH NET<br>GOAL | MEMBER GROWTH<br>ACTUAL | DROPPED MEMBERS<br>ACTUAL (including<br>transfers) |  |  |  |  |  |
| JULY/AUG/SE           | PT 346                    | 299                     | 1,001                                              |  |  |  |  |  |
| OCT/NOV/DE            | C 442                     | 636                     | 1,175                                              |  |  |  |  |  |
| JAN/FEB/MAR           | 466                       | 714                     | 937                                                |  |  |  |  |  |
| APR/MAY/JUN           | IE 466                    | 732                     | 2,027                                              |  |  |  |  |  |